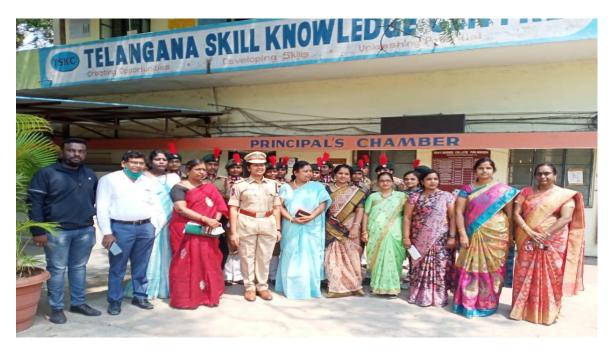

## **REPORT**

The SHE TEAM awareness program has been organized by the Women Empowerment Cell, Government Degree College, Women (A), Begumpet. The Honorable Chief Guest, C.Shirisha, Additional DCP, Telangana state, has been invited to acknowledge the program on the occasion of International Women's Day celebrations on the 9th of March, 2021. She has been invited with God of Honour by the NCC students accompanied by the Principal, Staff, and Students.

The Principal, G.Sunitha, and the Women Empowerment Cell Convener, Dr.P.S.Rajani and others felicitated the Honorable Chief Guest, C.Shirisha. Followed by the felicitation of the Principal, G.Sunitha, Dr.K.Vijaya Kumar, and Dr.P.S.Rajani.