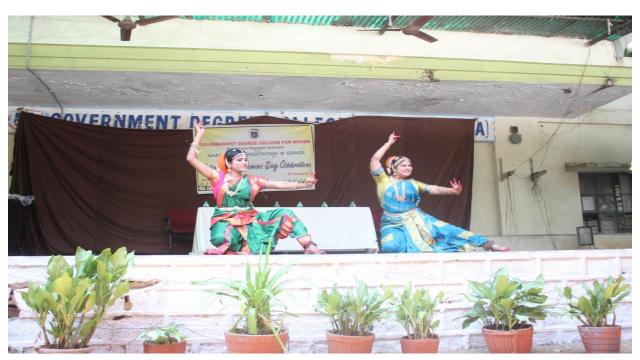

The students performed a Welcome Dance on the arrival of the Honorable Additional DCP. Dr.Padmaja, Assistant Professor of Sanskrit, invited the guests on to the Dias. Yuktha and her team started the whole ceremony with the delightful prayer song. Later the program was inaugurated by lightening the lamp with the additional DCP, principal, and the others. After, the presidential remarks were done by G.Sunitha, Principal (FAC). Madam G.Sunitha addressed the group of students to spread awareness of all the issues occurring in and around society. The students were also told to be positive in all the means and get progress by achieving a good education. She has given examples of eminent women reaching their goals. She blessed the students to develop in every aspect.

The vote of thanks was given by Dr.Kamal, Assistant Professor of Political Science, and Dr.K.Pranitha, Assistant Professor of Commerce.

**Receiving of guests** 

Welcome Dance by our students

Chief Guest addressing the gathering