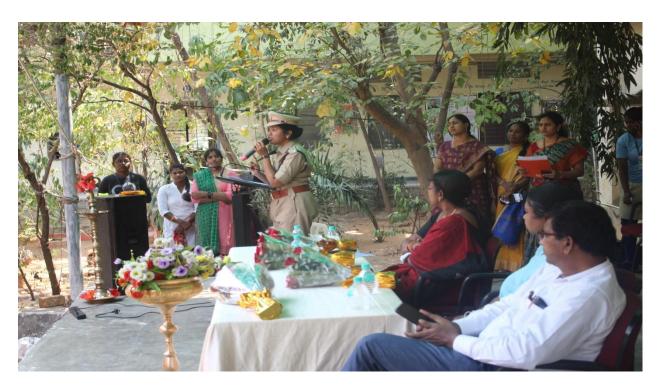

The introduction of the Chief Guest was presented by Dr.Madhuri, Assistant Professor of Microbiology. The Honorable Chief Guest, C.Shirisha, Additional DCP, discoursed the gathering about the mishaps in the society, how to face them and how to take the help of the SHE TEAM. She advised the students about how to report the SHE TEAM for any help. She let everyone know that everything will be kept confidential. Madam has given an example of girl victims and how the SHE

TEAM has solved the issues. She compared the lives of past generations and the present generations of women and suggested to be positive because the safe path is already created for the women. The Telangana State Government is implementing such type of awareness programs for the safety of women. She wished her best for all the women on the occasion of International Women's Day.

The vote of thanks was given by Dr.Kamal, Assistant Professor of Political Science, and Dr.K.Pranitha, Assistant Professor of Commerce.

**Receiving of guests** 

Welcome Dance by our students

Chief Guest addressing the gathering